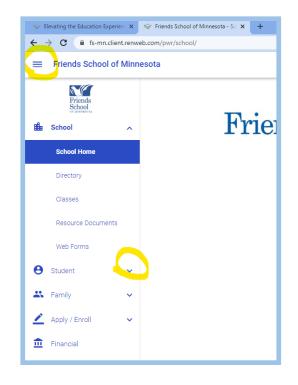

- 5. In the upper left corner, click on the 3 stacked lines.
- 6. Select the Student drop down menu

- 7. In the Student drop-down menu, select Lunch
- 8. In the upper right, select the "Monthly" Calendar option.