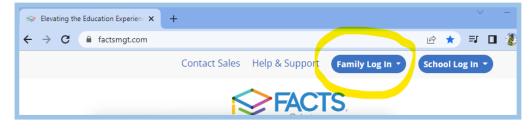

## Ordering Lunch in FACTS

- 1. Go to factsmgt.com
- 2. Click on Family Log In

3. In the drop down menu select FACTS Family Portal

4. Login to FACTS, using **FS-MN for the district code** .

Please note: If you have forgotten your UN/PW, FACTS will send verification to the same email used to enroll your student and set up their tuition agreement for the coming academic year.