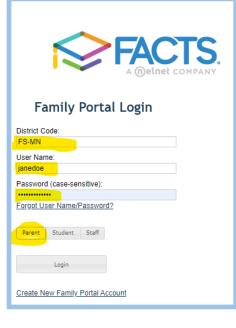

## Ordering Lunch in FACTS

- 1. Go to factsmgt.com
- 2. Click on Family Log In

3. In the drop down menu select FACTS Family Portal

4. Login to FACTS, using **FS-MN for the district code** .

Please note: If you have forgotten your UN/PW, FACTS will send verification to the same email used to enroll your student and set up their tuition agreement for the coming academic year.