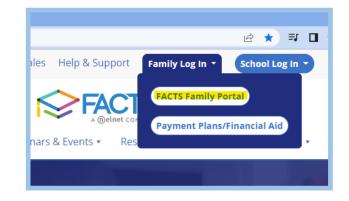

## Ordering Lunch in FACTS

- 1. Go to factsmgt.com
- 2. Click on Family Log In

3. In the drop down menu select FACTS Family Portal

4. Login to FACTS, using **FS-MN for the district code** .

Please note: If you have forgotten your UN/PW, FACTS will send verification to the same email used to enroll your student and set up their tuition agreement for the coming academic year.